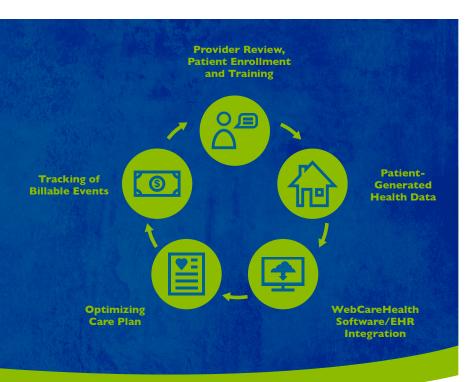

WebCareHealth offers a solution for managing your AFib patients. Through AFMgr, you keep in regular contact with your patients. You can collaborate with them on their care, while remotely collecting real-time data so you can make actionable decisions.

## Continuous care that's more personal.

AFMgr software collects patientgenerated health data remotely. That data is available in real-time for you to make treatment decisions. Leveraging this technology with your medical expertise can have profound impacts on your patients.